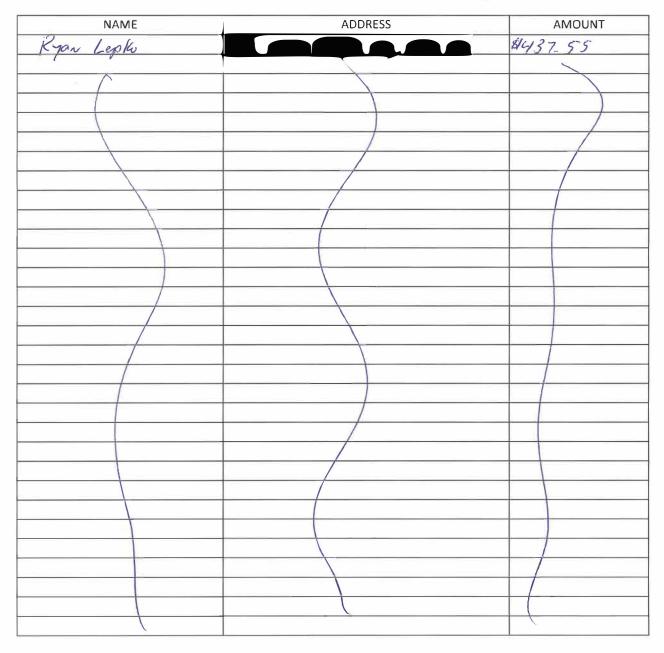

# Candidates Disclosure of Campaign Contributions and Expenses Election 2021

| Candidate               | Position   | Contributions       | Expenses           | Surplus<br>(Deficit) |  |  |
|-------------------------|------------|---------------------|--------------------|----------------------|--|--|
| Mayor                   |            |                     |                    |                      |  |  |
| Sheldon Joseph DAY      |            |                     |                    |                      |  |  |
| CHIEF                   | Mayor      | \$0.00              | \$0.00             | \$0.00               |  |  |
| Blaine E. HYGGEN        | Mayor      | \$119,832.35        | \$119,805.50       | \$26.85              |  |  |
| Gary L. KLASSEN         | ,<br>Mayor | \$5,275.00          | \$5,876.62         | (\$601.62)           |  |  |
| Bridget MEARNS          | Mayor      | \$46,420.00         | \$46,022.63        | \$397.37             |  |  |
| Kolton (the Maniac)     |            | <i>\$</i> 10,120.00 | \$10,022.03        | <i>4337.37</i>       |  |  |
| MENZAK                  | Mayor      | \$0.00              | \$0.00             | \$0.00               |  |  |
| Stephen MOGDAN          | Mayor      | \$19,122.81         | \$19,122.81        | \$0.00               |  |  |
| Stephen WOODAN          | Coun       |                     | <i>JIJ,IZZ.</i> 01 | Ş0.00                |  |  |
| Kelti (Kel) BAIRD       | Councillor | \$3,237.40          | \$3,133.28         | \$104.12             |  |  |
| Marissa BLACK           | Councillor | \$1,968.72          | \$1,968.72         | \$0.00               |  |  |
| Mark CAMPBELL           | Councillor | \$500.00            | \$500.00           | \$0.00               |  |  |
| Jeff CARLSON            | Councillor | \$2,007.53          | \$2,007.53         | \$0.00               |  |  |
| Ben CHRISTENSEN         | Councillor | \$310.00            | \$310.00           | \$0.00               |  |  |
| Belinda CROWSON         | Councillor | \$1,750.00          | \$1,750.00         | \$0.00               |  |  |
| Rajko DODIC             | Councillor | \$10,200.00         | \$9,844.20         | \$355.80             |  |  |
| Rufa DORIA              | Councillor | \$8,481.93          | \$8,481.93         | \$0.00               |  |  |
| Jerry FIRTH             | Councillor | \$1,529.26          | \$1,527.29         | \$1.97               |  |  |
| ,<br>Bill GINTHER       | Councillor | \$5,169.86          | \$5,169.86         | \$0.00               |  |  |
| Zachary HAMPTON         | Councillor | \$1,679.67          | \$1,602.31         | \$77.36              |  |  |
| Dale P. LEIER           | Councillor | \$3,200.00          | \$3,200.00         | \$0.00               |  |  |
| Ryan LEPKO              | Councillor | \$437.55            | \$437.55           | \$0.00               |  |  |
| Darcy LOGAN             | Councillor | \$3,384.00          | \$3,384.00         | \$0.00               |  |  |
| Shelby J. MACLEOD       | Councillor | \$2,110.00          | \$2,110.00         | \$0.00               |  |  |
| Bernard (Bernie)        |            |                     |                    |                      |  |  |
| MBONIHANKUYE            | Councillor | \$0.00              | \$0.00             | \$0.00               |  |  |
| John MIDDLETON-HOPE     | Councillor | \$8,646.60          | \$8,646.60         | \$0.00               |  |  |
| Nick PALADINO           | Councillor | \$3,733.97          | \$3,733.97         | \$0.00               |  |  |
| Ryan PARKER             | Councillor | \$8,946.87          | \$8,946.87         | \$0.00               |  |  |
| Harold (Harold!)        | Councillor |                     |                    |                      |  |  |
| PEREVERSEFF             |            | \$1,864.51          | \$1,864.51         | \$0.00               |  |  |
| Michael PETRAKIS        | Councillor | \$0.00              | \$0.00             | \$0.00               |  |  |
| Jennifer (Jenn) PROSSER | Councillor | \$18,753.55         | \$18,753.55        | \$0.00               |  |  |
| Chris ROWLEY            | Councillor | \$0.00              | \$0.00             | \$0.00               |  |  |
| Wally SCHENK            | Councillor | \$4,877.77          | \$4,877.77         | \$0.00               |  |  |
| Jenn SCHMIDT-REMPEL     | Councillor | \$11,725.60         | \$11,725.60        | \$0.00               |  |  |
| Suketu SHAH             | Councillor | \$11,000.00         | \$11,000.00        | \$0.00               |  |  |
| Boyd THOMAS             | Councillor | \$2,734.49          | \$2,734.49         | \$0.00               |  |  |
| Tim VANDERBEEK          | Councillor | \$3,614.24          | \$3,614.24         | \$0.00               |  |  |
| Robin Ryan WALKER       | Councillor | \$0.00              | \$0.00             | \$0.00               |  |  |
| Bradley L. WHALEN       | Councillor | \$0.00              | \$0.00             | \$0.00               |  |  |
| Davey WIGGERS           | Councillor | \$545.00            | \$480.00           | \$65.00              |  |  |
| Ryan WOLFE              | Councillor | \$9,967.53          | \$9,967.53         | \$0.00               |  |  |